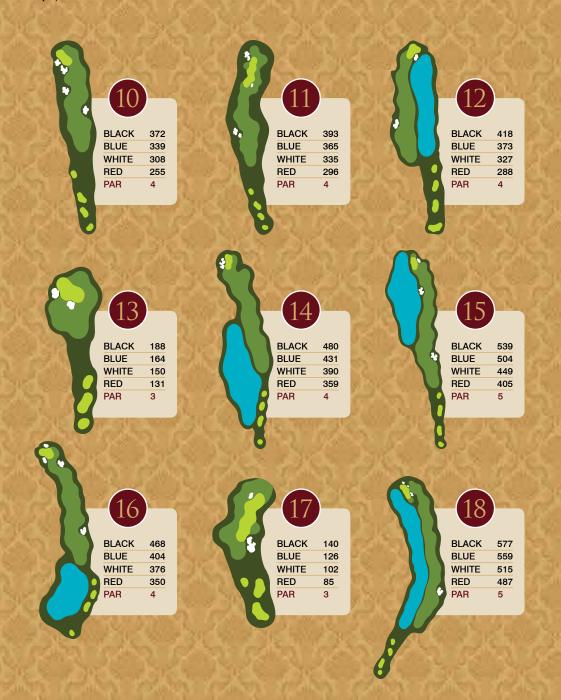

- Introducing the 9-Hole, Par-36, Phase I of the Imperial Golf Course, playable now
- Floodlit Driving Range

FLOODLIT RANGE

- New driving range nearing completion, with landscaping in progress
- 5,000 trees and 5,00,000 shrubs planted on the course

## 9 HOLES ARE NOW OPEN FOR PLAY

Inauguration of the first 9 holes of the Nicklaus Design Championship Course on October 1, 2016.

- Shotgun start to Imperial Inaugural Trophy
- Grand Gala Dinner
- Prize Distribution