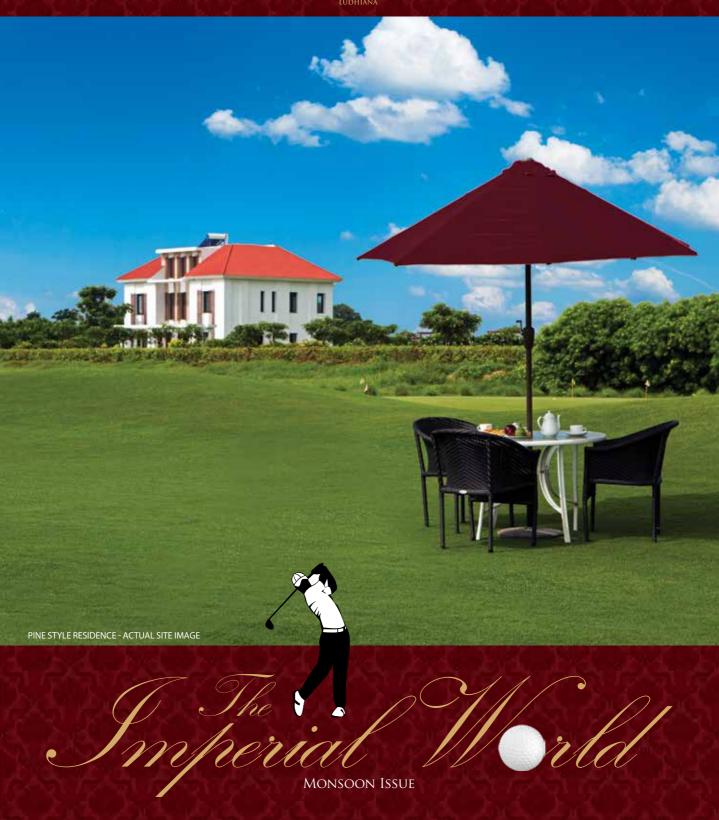

### ■ Pine Style Residences

- Pine Manor 2,000 sq yds\* / 8,250 sq ft\*
- Pine Bungalow 1,000 sq yds\* / 4,620 sq ft\*
- Pine Villa 500 sq yds\* / 4,015 sq ft\*
- Imperial Suites 1,600 sq ft# Floors

### THE IMPERIAL RESIDENCES - AN ABODE AMIDST GOLFING GREENS

The Imperial Golf Estate enhances the relationship of golf and luxury home communities, marking a confluence of lavish living and world-class golfing. The plush Imperial Residences are set amidst the Nicklaus Design golf course and echo exclusivity across 280 acres of

The Imperial Residences are built to befit the modus vivendi of the modern monarch. Resplendent in setting and singular in style, these homes are equipped with a host of uber-class amenities, making your abode all inclusive.