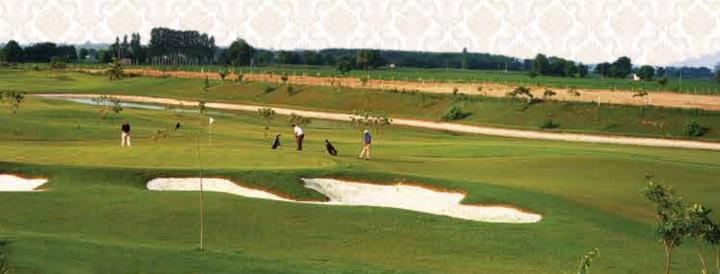

## Course///Withrough

Nicklaus Design emphasises the interplay between passive and active factors within their course design, making the course more dynamic, and compelling players to interact with their immediate environment far more intimately.

The 9-Hole, Par-36, Phase I of The Imperial Golf Course pays close attention to the textures and

contours of the terrain. The thickness of grass on the roughs is maintained at 40 mm, the bunkers contain fine white sand from Orissa, and the greens undulate in unexpected ways, tweaking the golfer's engagement with the game from overall strategy to the tiniest of details.