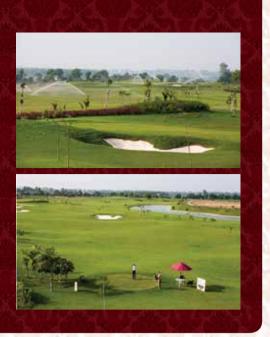

### A CROWN JEWEL, SHAPED BY **NICKLAUS DESIGN**

An inspiring crown jewel in the heart of Punjab - Ludhiana - the Imperial Golf Course brings you an opportunity to tee off and become part of a legend.

This premier championship golf course set amidst a rich, verdant estate is the first ever in Punjab and only the third signature course in the country by Nicklaus Design.

## Course///Withrough

Nicklaus Design emphasises the interplay between passive and active factors within their course design, making the course more dynamic, and compelling players to interact with their immediate environment far more intimately.

The 9-Hole, Par-36, Phase I of The Imperial Golf Course pays close attention to the textures and

contours of the terrain. The thickness of grass on the roughs is maintained at 40 mm, the bunkers contain fine white sand from Orissa, and the greens undulate in unexpected ways, tweaking the golfer's engagement with the game from overall strategy to the tiniest of details.