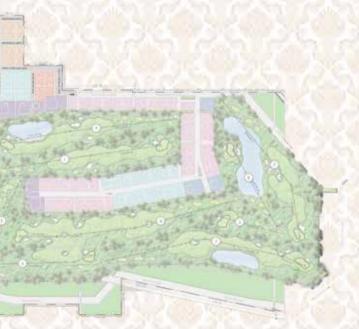

### THE IMPERIAL RESIDENCES - AN ABODE AMIDST GOLFING GREENS

The Imperial Golf Estate enhances the relationship of golf and luxury home communities, marking a confluence of lavish living and world-class golfing. The plush Imperial Residences are set amidst the Nicklaus Design golf course and echo exclusivity across 280 acres of

Approx. 600 homes in approx. 300 / 350 / 400 / 500 / 750 / 1,000 / 2,000 sq yds in:

### ■ Imperial Lots

Available in 280, 350, 500, 1,000 and 2,000 sq yds

<sup>\*</sup> Plot area in sq yds. # Built-up area in sq ft.

2000 SQ YD: 8250 SQ FT (BUA)

1000 SQ YD: 5775 SQ FT (BUA)

1000 SO YD: 4620 SO FT (BUA)