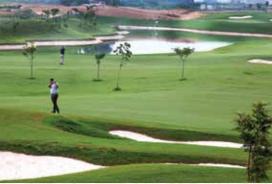

TEEING OFF ON THE 14TH HOLE

## Course///Withrough

Nicklaus Design emphasises the interplay between passive and active factors within their course design, making the course more dynamic, and compelling players to interact with their immediate environment far more intimately.

The 9-Hole, Par-36, Phase I of The Imperial Golf Course pays close attention to the textures and

contours of the terrain. The thickness of grass on the roughs is maintained at 40 mm, the bunkers contain fine white sand from Orissa, and the greens undulate in unexpected ways, tweaking the golfer's engagement with the game from overall strategy to the tiniest of details.